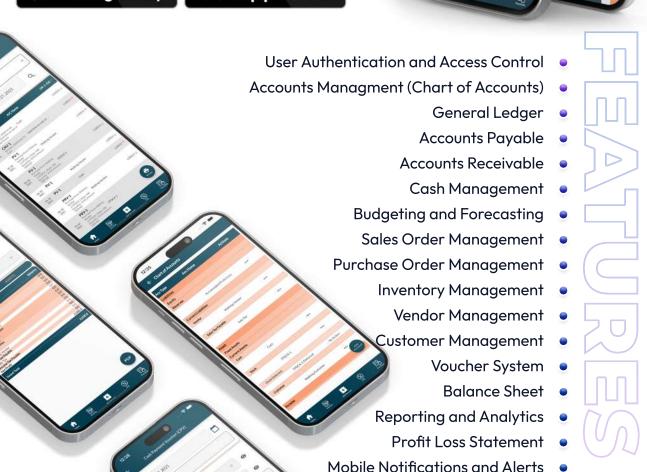

# G COUNTING SOFTWARE

Terrent das

G County is a Cross Plateform Accounts System for mid level bussiness. It is available for Web/Desktop/Mobile Devices.

County also known as online or web-based accounting software that is hosted on a remote server. Users send data to the cloud where it is processed and returned to the user.