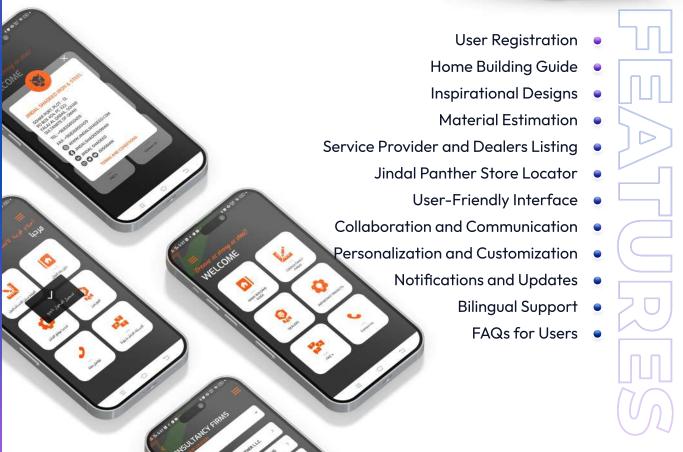

## Jindal

**PANTHER REBARS** 

PANTHER INT REBARS

The mobile app offers a comprehensive solution for home builders and customers, providing a Home Building Guide, inspirational designs, material estimation, service provider connections, and a store locator for Jindal Panther materials.

It serves as a go-to resource, guiding users through the entire home building process and connecting them with trusted professionals and suppliers. With design inspiration, accurate

material estimations, and convenient access to services and materials, the app streamlines and enhances the home building experience.