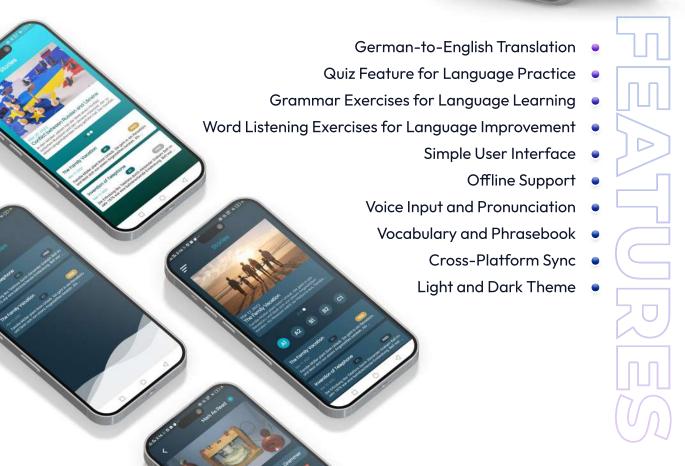

# -Lingoread TRANSLATING APPLICATION

LingoRead is an intuitive and user-friendly mobile application designed to assist users in translating German text into English. Whether you're a language learner, a traveler, or someone who frequently encounters German content, LingoRead is your go-to tool for seamless and accurate translations.