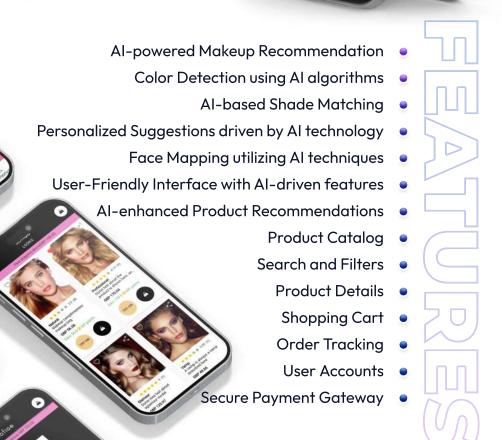

sofige is the ultimate makeup recommender for you. We recommend you the shades that suits your face best.

sofiqe is a exclusive and specialized app that can detect your colours and recommend you the right colours in the right place in your face. Al can detect your best suitable colours for you. Our long developed Al can detect and show you the right colours for you.