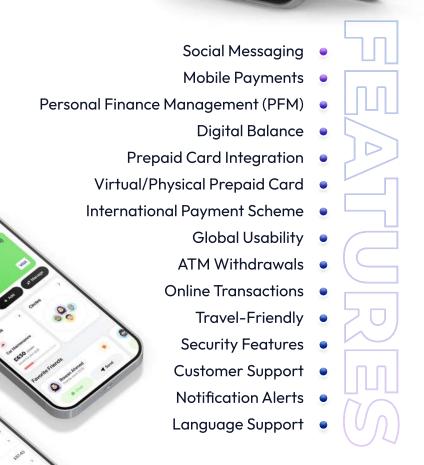

#### **Contact Us:**

https://technupur.com/contact-us

Flutter React Native

SOCIAL MESSAGING AND MOBILE PAYMENTS APP

Clync App is a social messaging and mobile payments App. The App combines social messaging features with PFM features to simplify the way people engage with money on a day-to-day basis. Clync's Digital Balance will be linked to a reloadable single-currency prepaid card Virtual/Physical Prepaid Card in Egypt in association with the international Payment Scheme. The cards will enable customers to pay for purchases, carry out online transactions, or withdraw cash from ATMs while the customer is residing in Egypt or traveling abroad. Customers can use the card at all merchant locations worldwide where payment schemes are accepted electronically, including shops, ATMs, restaurants, and hotels,