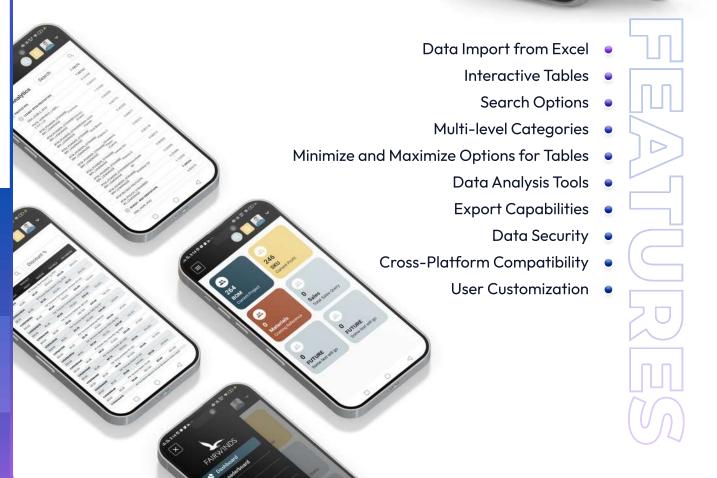

### DATA IMPORT APPLICATION

The Fairwinds app is a powerful and user-friendly tool designed to read data from Excel spreadsheets & present it in interactive tables with various functionalities. Whether you're a data analyst, a business professional, or simply someone who deals with data regularly,

Fairwinds is here to streamline your data visualization and analysis experience.