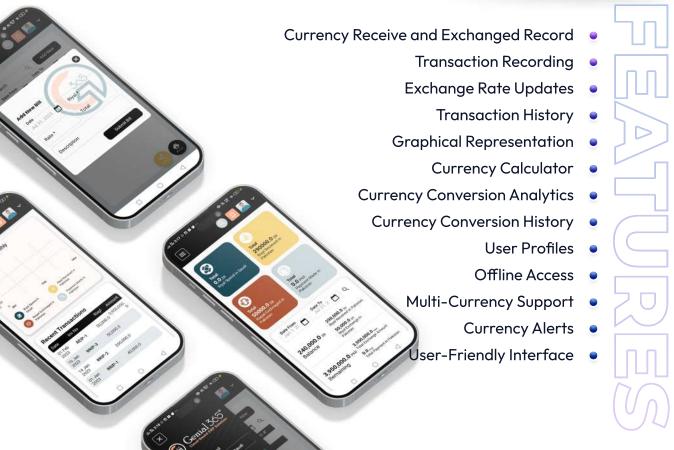

platform to record, track, and visualize currency exchanges, enabling you to make informed decisions with ease.