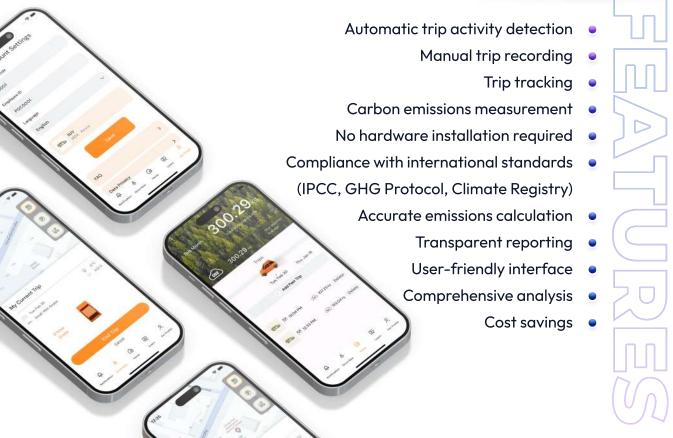

### TRACKING DRIVING ACTIVITIES AND MEASURING CARBON FOOTPRINT.

ADAPT Fleet automatically detects driving trip activities and measures the carbon emissions without installing hardware device to the vehicle. This allows your company to automatically calculate your carbon emissions from your fleet operation. The calculation is based on international standards developed by the Intergovernmental Panel on Climate Change (IPCC) of the United Nations and follow the GHG protocol developed by the World Resources Institute and the Climate Registry.

This is the same standard that major governments and large corporations follow.

GOAT is a startup company that provides a social network platform for amateur soccer, basketball, and handball players. The platform aims to connect players, coaches, and scouts and provides various tools and features to help players improve their skills, gain exposure, and advance in their careers.