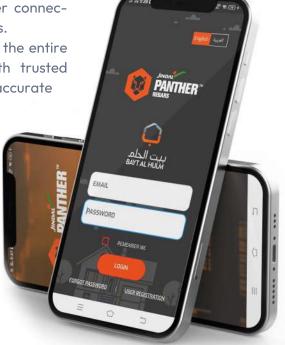

## Jindal

**PANTHER REBARS** 

PANTHER INT REBARS

The mobile app offers a comprehensive solution for home builders and customers, providing a Home Building Guide, inspirational designs, material estimation, service provider connections, and a store locator for Jindal Panther materials.

It serves as a go-to resource, guiding users through the entire home building process and connecting them with trusted professionals and suppliers. With design inspiration, accurate

material estimations, and convenient access to services and materials, the app streamlines and enhances the home building experience.